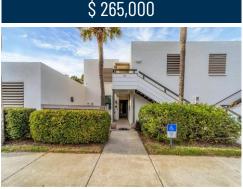

## 445 Palm Tree Dr, Bradenton, FL 34210

- » Beds: 2 | Baths: 2 Full
- » MLS #: A4595257
- » Condominium | 1,598 ft<sup>2</sup>
- » More Info: 445PalmTreeDrBradenton.IsForSale.com

Ralph Faillace 941.713.9142 ralphfaillace@michaelsaunders.com http://www.floridagulfcoastre.com/

## Michael Saunders & Company Licensed Real Estate Broker Sales Office

4400 Manatee Avenue West Bradenton, FL 34209 (941) 748-6300

Remarks

Welcome to this wonderfully updated and maintenance-free 1st floor condo nestled in the 88-acre Audubon bird and wildlife sanctuary of Wildewood Springs. Set among palm trees, live oaks, and flowering trees, this contemporary condo seamlessly combines style and functionality in an open floor plan. As you enter from your private courtyard, you'll be greeted by a fresh ambiance adorned with neutral colors, granite counters, and beautiful cabinetry. The updated kitchen features a large breakfast bar and coffee nook, with plenty of room for the inspiring chef. Both bedrooms HAVE an updated En-suite bath for a touch of luxury and convenience to your everyday routine. The newly installed impact windows in the front enhance both the aesthetic appeal and security of the condo, while replacement sliding doors along the back create a wall of glass with an unobstructed view of nature, expanding the living space to almost 1600 square feet. Pet friendly and non-age restricted, the community of Wildewood Springs provides ample opportunities for enjoyment and relaxation...walking & biking trails, multiple tennis & pickleball courts, and 7 community nools with hot tubs and a lan nool. Perfectly located close to shonning, dining, medical, athletic & leisure activities and easy access to